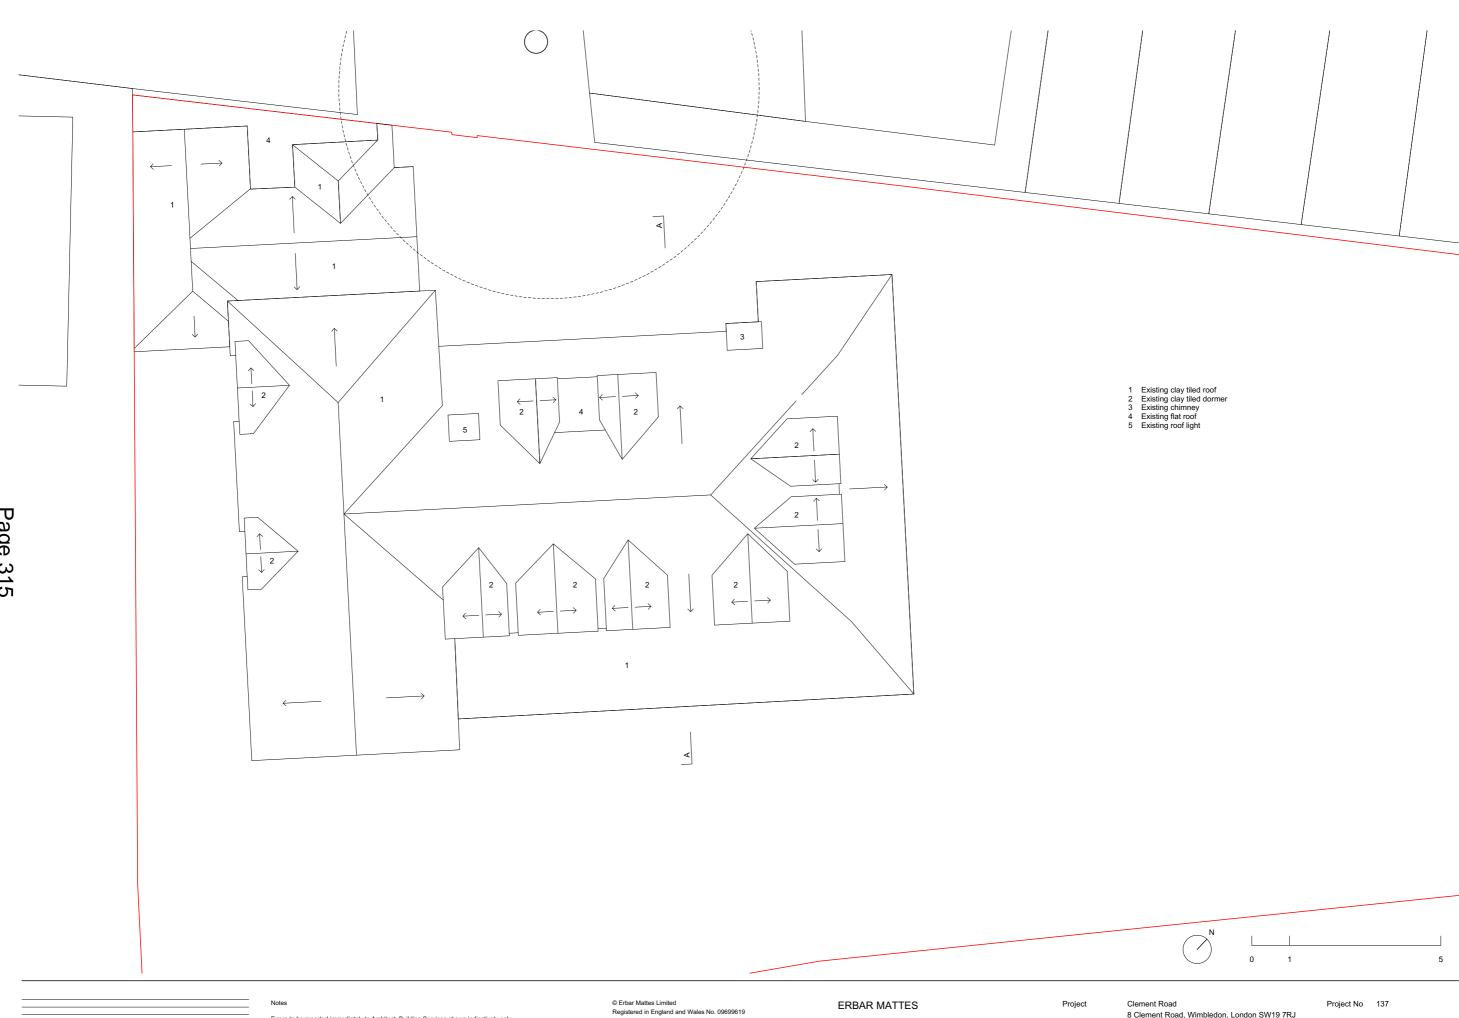

## 8 Cleme Client Date Jeremy 26.03.2 Scale/Format 1:100 @

Drawing Name Existing Roof Plan

| N                                    | 0        | 1    |            |            | 5 |
|--------------------------------------|----------|------|------------|------------|---|
|                                      |          |      |            |            |   |
| nt Road<br>ient Road, Wimbledon, Lon | don SW19 | 7R.I | Project No | 137        |   |
| / and Lisa<br>2021                   |          | 110  | Issue      | P02        |   |
| @ A3                                 |          |      | Drawing No | 137_01 _02 |   |